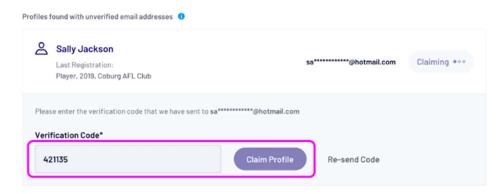

**the Profile.** This is to ensure all the players past playing history is retained in their profile.

If the matching profile has the **SAME** email address the participant can claim it instantly.

If the matching profile is attached to someone else's account or a **DIFFERENT** email address it can be claimed in a few steps. Click the **Verify Email** button. PlayHQ will send a verification email to the email address attached to the duplicate profile to get approval that they are happy for the profile to be merged into the newly registered profile.

Enter the Verification Code and click Claim Profile.

If you are unable to Claim your Profile please email <a href="mailto:clubhelp@afl.com.au">clubhelp@afl.com.au</a>.

6. After you have completed your Participant details and Claimed your Profile you will get to the **Fees** page.