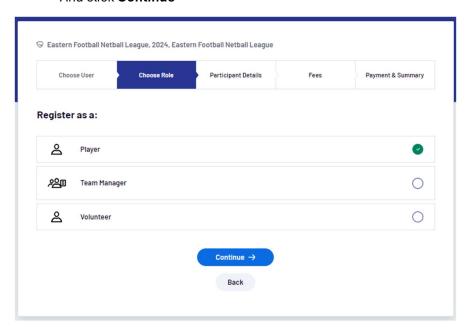

- 4. You can now choose the Role for the participant -
  - Player
  - Team Manager
  - Volunteer

## And click Continue

You will now need to complete all details for the **Participant**.
Once you have completed all participant details and if PlayHQ finds a participant that matches – First name, Last name, Gender and Date of Birth it will prompt you to **Claim**