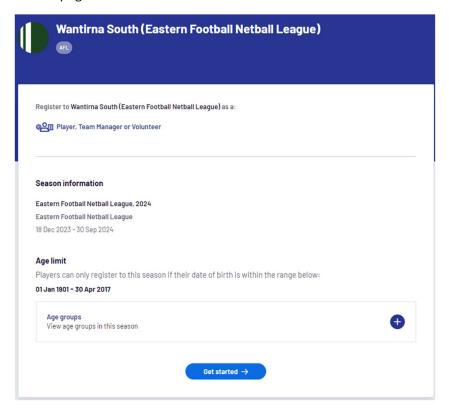

## **REGISTER AS A PLAYER**

1. Click on the **rego link** provided by your Club. This will take you to your Club's registration page.

- 2. Click on **Get Started**. If you are not already logged in to PlayHQ at this step you will be prompted to either **Login** or **Create a PlayHQ Account** to continue.
- 3. You will then be asked to select a person to register -
  - You can register **yourself** (the account holder)
  - Your can register a family member or dependent that you have registered before
  - You can register a new family member or dependent