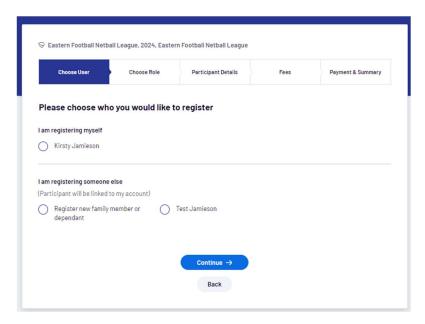

## **REGISTER AS A PLAYER**

1. Click on the **rego link** provided by your Club. This will take you to your Club's registration page.

- 2. Click on **Get Started**. If you are not already logged in to PlayHQ at this step you will be prompted to either **Login** or **Create a PlayHQ Account** to continue.
- 3. You will then be asked to select a person to register -
  - You can register **yourself** (the account holder)
  - Your can register a family member or dependent that you have registered before
  - You can register a new family member or dependent

- 4. You can now choose the Role for the participant -
  - Player
  - Team Manager
  - Volunteer