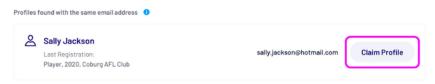

## And click Continue

You will now need to complete all details for the **Participant**.
Once you have completed all participant details and if PlayHQ finds a participant that matches – First name, Last name, Gender and Date of Birth it will prompt you to **Claim**

**the Profile.** This is to ensure all the players past playing history is retained in their profile.

If the matching profile has the **SAME** email address the participant can claim it instantly.

If the matching profile is attached to someone else's account or a **DIFFERENT** email address it can be claimed in a few steps. Click the **Verify Email** button. PlayHQ will send a verification email to the email address attached to the duplicate profile to get approval that they are happy for the profile to be merged into the newly registered profile.