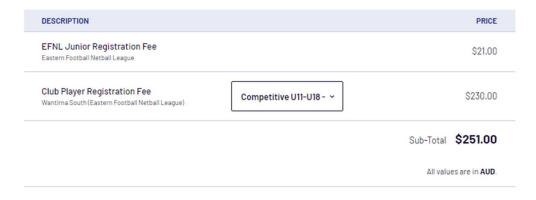

Some Clubs won't charge any Club fees on PlayHQ and will handle fees independent of playHQ. Please contact your Club for more information on Club fees.

If there are Club fees payable and depending on how the Club have set up them up you will either pay what is displayed based on the age/gender of the participant OR choose the fee that applies from the dropdown list.

**ALL** players will be charged the EFNL Registration Fee. This fee is mandatory for all players.

- \$21 (Under 18 years old)

OR

- \$29 (over 18 years old)

## Fees

Tick the AFL T&C's acknowledgement box and click **Continue**.

🛇 Eastern Football Netball League, 2024, Eastern Football Netball League Choose Role (Player) Payment & Summary Choose User Participant Details Fees **Payment** Order summary Description Qty. Total Credit/Debit Card EFNL Junior Registration Fee 1 \$21.00 Card number\* 1234 1234 1234 1234 Club Player Registration Fee (Competitive 1 \$230.00 U11-U18) Wantirna South (Eastern Football Netball League) CVC\* 2 Card Expiry\* MM / YY CVC \$251.00 Total All values are in AUD This payment is secured with SSL encryption. Vouchers Enter a voucher code Billing Address Country\* **Government Vouchers** Australia Select voucher type Address\* Enter a voucher code You may be required to provide a copy of your voucher or show your Health Care or Pension Concession Card to the organisations where Suburb / Town\*